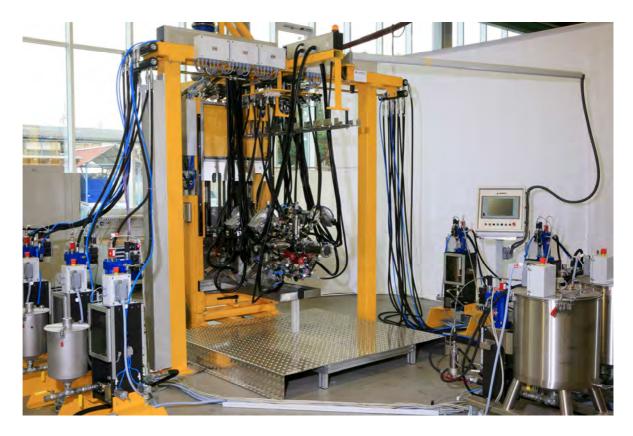

## Multi Dosing and Inline Mixing System SD-KVS

- Flexible dosing and inline mixing system for products of different viscosities and variable dosing percentages
- System can be equipped for maximum 4 base materials and up to 12 components (catalysts, pigments) → modular upgrade possible
- Self cleaning through SCHWERDTEL proven static mixer technology → minimized waste during product changeover
- Filling into cartridges or sausages or drums
- Optional with flow meters at injection points for highest dosing accuracies
- State-of-the-art touch panel control for comfortable operation and recipe storage