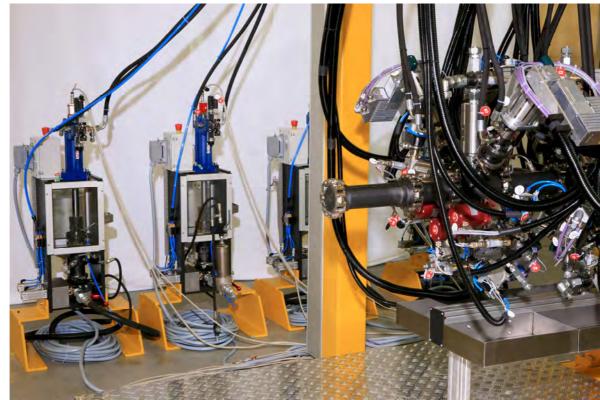

## Multi Dosing and Inline Mixing System SD-KVS

- Flexible dosing and inline mixing system for products of different viscosities and variable dosing percentages
- System can be equipped for maximum 4 base materials and up to 12 components (catalysts, pigments) → modular upgrade possible
- Self cleaning through SCHWERDTEL proven static mixer technology → minimized waste during product changeover
- Filling into cartridges or sausages or drums
- Optional with flow meters at injection points for highest dosing accuracies
- State-of-the-art touch panel control for comfortable operation and recipe storage