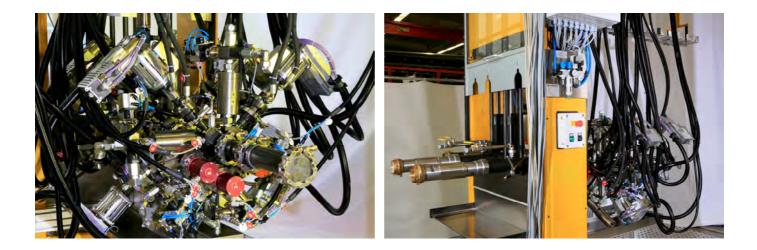

## Multi Dosing and Inline Mixing System SD-KVS

- Flexible dosing and inline mixing system for products of different viscosities and variable dosing percentages
- System can be equipped for maximum 4 base materials and up to 12 components (catalysts, pigments) → modular upgrade possible
- Self cleaning through SCHWERDTEL proven static mixer technology → minimized waste during product changeover
- Filling into cartridges or sausages or drums
- Optional with flow meters at injection points for highest dosing accuracies
- State-of-the-art touch panel control for comfortable operation and recipe storage