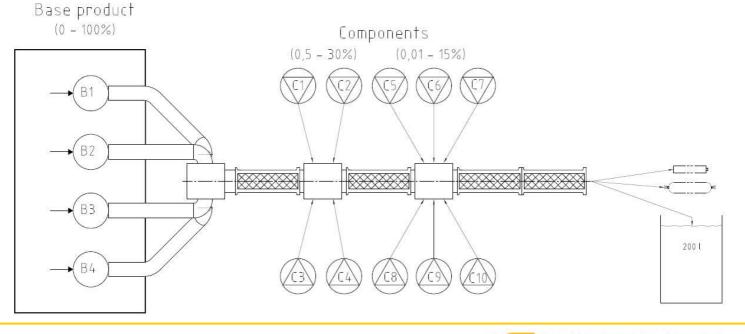

## Multi Dosing and Inline Mixing System SD-KVS

- Flexible dosing and inline mixing system for products of different viscosities and variable dosing percentages
- System can be equipped for maximum 4 base materials and up to 12 components (catalysts, pigments) → modular upgrade possible
- Self cleaning through SCHWERDTEL proven static mixer technology → minimized waste during product changeover
- Filling into cartridges or sausages or drums
- Optional with flow meters at injection points for highest dosing accuracies
- State-of-the-art touch panel control for comfortable operation and recipe storage