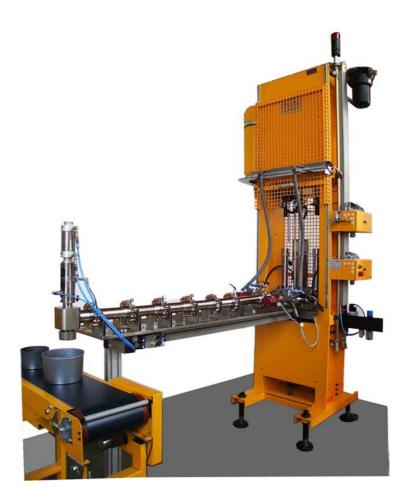

## Multi-Component Dosing Unit SD-3KVD for Printing Ink

## Advantages of the new system

- Injection of drying agent to the printing ink just before the filling into cartridges
- Dosing range infinitely variable (e.g. 0,5 3 Vol. %)
- Flow meters to secure the dosing of drying agent in every cycle
- exact parallel dosing of the base material and all other components (same start and end of each stroke), due to controlled injection valves
- Dosing Unit SD-3KVD, in its basic execution, is equipped with 2 satellites
- Final deaeration process by means of the triple roller mill is no longer necessary
- Cleaning of pans and mixer is reduced to a minimum