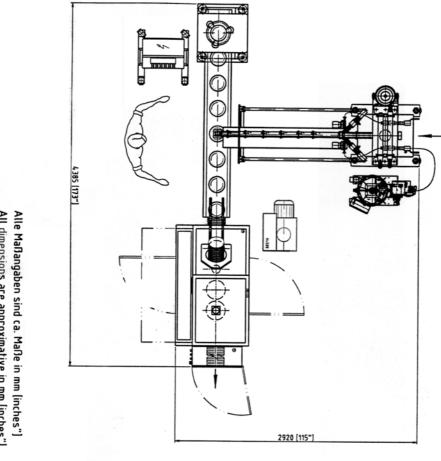

Alle Maßangaben sind ca. Maße in mm [inches"]
All dimensions are approximative in mm [inches"]

Ludwig Schwerdtel GmbH Boschstraße 8 . D-85757 Karlsfeld near Munich Fon: +49 8131 9006-0 . Fax: +49 8131 97 211 info@schwerdtel.de . www.schwerdtel.de